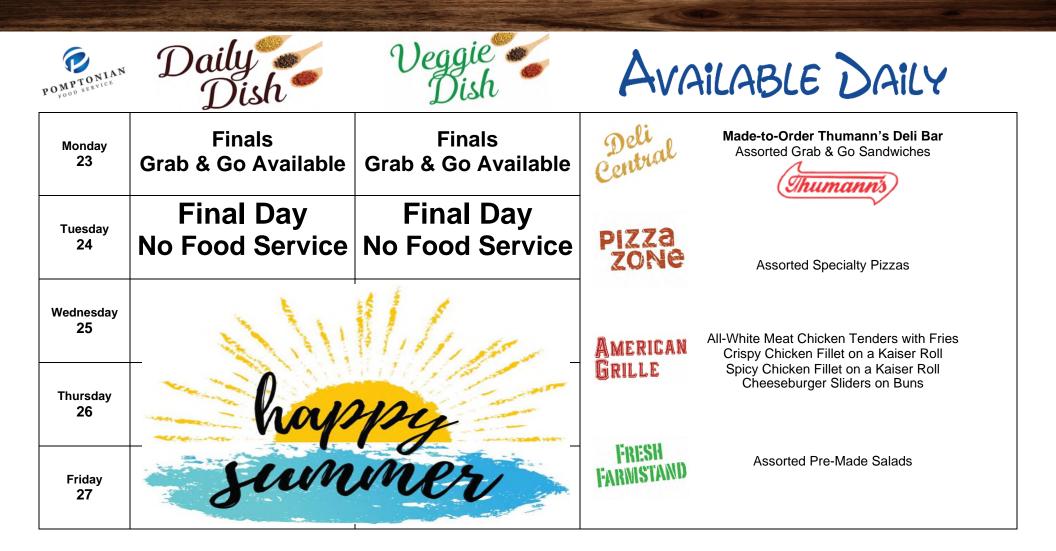

AVAILABLE DAILY Made-to-Order Thumann's Deli Bar Assorted Grab & Go Sandwiches humani

Assorted Specialty Pizzas

American <sup>All-</sup> Grille

PIZZA

FRESH

FARMISTAM

All-White Meat Chicken Tenders with Fries Crispy Chicken Fillet on a Kaiser Roll Spicy Chicken Fillet on a Kaiser Roll Cheeseburger Sliders on Buns

Assorted Pre-Made Salads

Fruits & vegetables from The Farm Stand are included with lunch.

A complete meal includes: Entrée with Protein/Grain, a Trip to The Farm Stand, & a Choice of Milk.

Also available daily: Assorted cold beverages, soups, vegetables & fresh & chilled fruit bowl. All Snacks are in compliance with the State's Guidelines. Your comments are important to us. Please e-mail us at <u>comments@pomptonian.com</u>. Menu Subject to Change