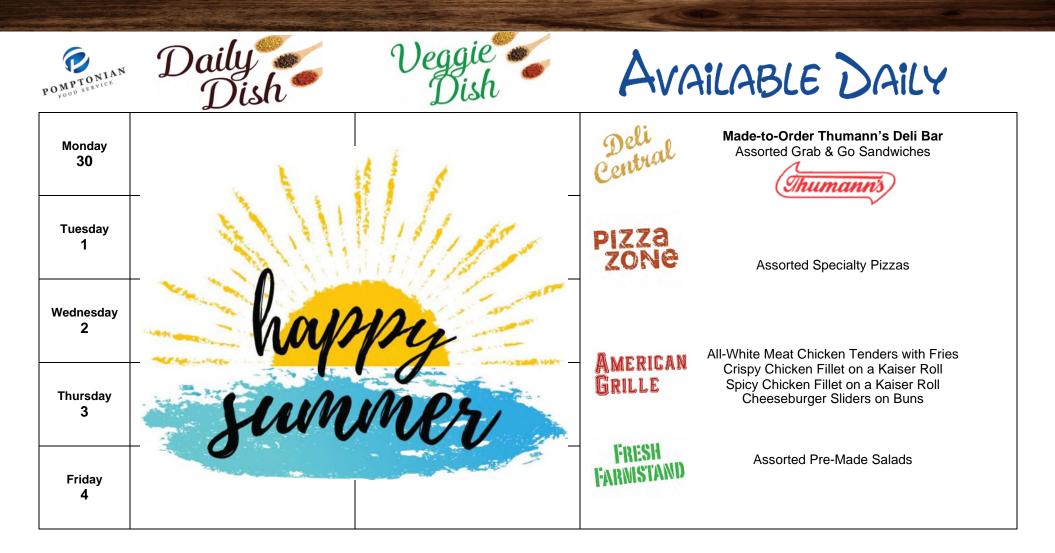

AVAILABLE DAILY Made-to-Order Thumann's Deli Bar Assorted Grab & Go Sandwiches humani

Assorted Specialty Pizzas

American <sup>All-</sup> Grille

PIZZA

FRESH

FARMISTAM

All-White Meat Chicken Tenders with Fries Crispy Chicken Fillet on a Kaiser Roll Spicy Chicken Fillet on a Kaiser Roll Cheeseburger Sliders on Buns

Assorted Pre-Made Salads

Fruits & vegetables from The Farm Stand are included with lunch.

A complete meal includes: Entrée with Protein/Grain, a Trip to The Farm Stand, & a Choice of Milk.

Also available daily: Assorted cold beverages, soups, vegetables & fresh & chilled fruit bowl. All Snacks are in compliance with the State's Guidelines. Your comments are important to us. Please e-mail us at <u>comments@pomptonian.com</u>. Menu Subject to Change